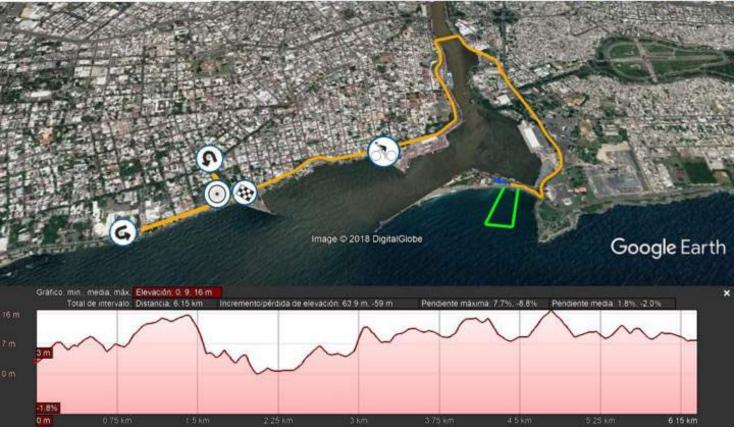

### BIKE COURSE (1 LINK + 3 LAPS)

Leaving the transition zone to the left northwards on Avenida España, crossing the Floating Bridge to stay in a circuit between Avenida del Puerto and Malecón until reaching the Obelisk, making a right you'll be bordering the Parque Eugenio María de Hostos, then making a U turn back into the Malecon until reaching Jaragua Hotel then making a U turn back to the Obelisk again and into T2 located at Plaza Juan Baron.

### FIRST LAP OF THE BIKE

6,12 KM