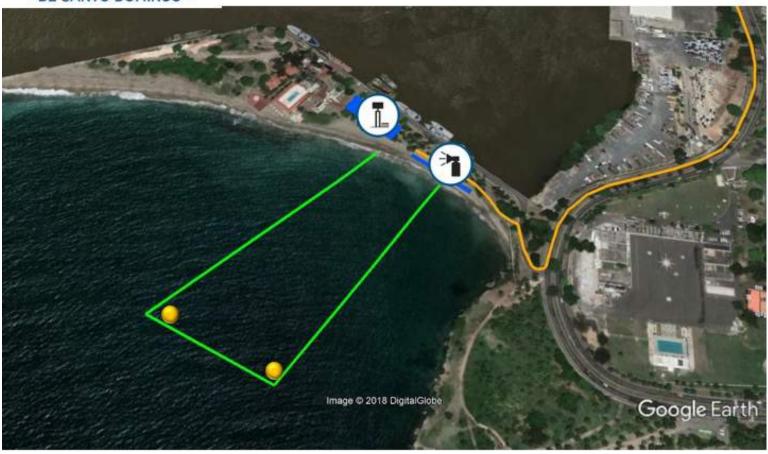

#### SWIM COURSE (1LAP)

To take place in a rectangular circuit of 750 meters in the Marina of San Souci's Naval Officers Club

### **SWIM 1 LAP X 750 M**