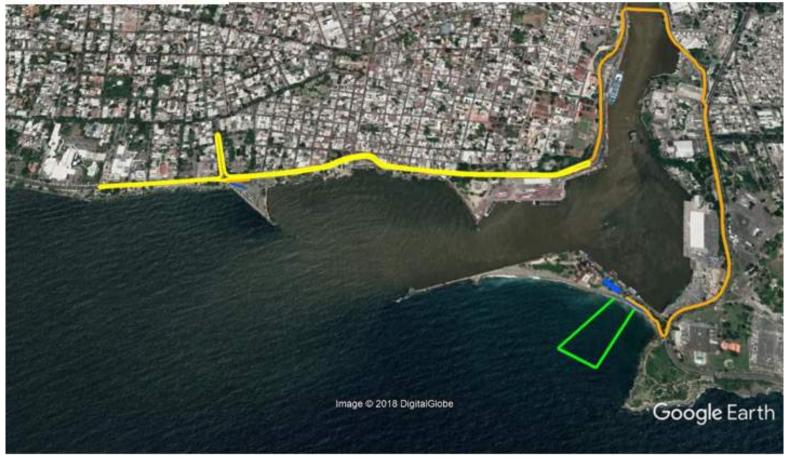

### **EVENT INFO**

750 M SWIM - 1 LAP 20 KM BIKE - 3 LAPS 5 KM RUN - 2 LAPS

#### SWIM COURSE (1LAP)

To take place in a rectangular circuit of 750 meters in the Marina of San Souci's Naval Officers Club

### BIKE COURSE (1 LINK + 3 LAPS)

Leaving the transition zone to the left northwards on Avenida España, crossing the Floating Bridge to stay in a circuit between Avenida del Puerto and Malecón until reaching the Obelisk, making a right you'll be bordering the Parque Eugenio María de Hostos, then making a U turn back into the Malecon until reaching Jaragua Hotel then making a U turn back to the Obelisk again and into T2 located at Plaza Juan Baron.

#### **RUN COURSE (2 LAPS)**

Running over the Malecón you'll enjoy a nice view of the Caribbean while completing a loop of 2.5 that will be repeated three times. This is a flat asphalt course.

All the event and courses information will be explained at the briefing

### **GENERAL VIEW**

### **SWIM 1 LAP X 750 M**

### FIRST LAP OF THE BIKE

6,12 KM

## BIKE 3 LAPS X 4,6 KM

### **RUN 2 LAPS X 2,5 KM**