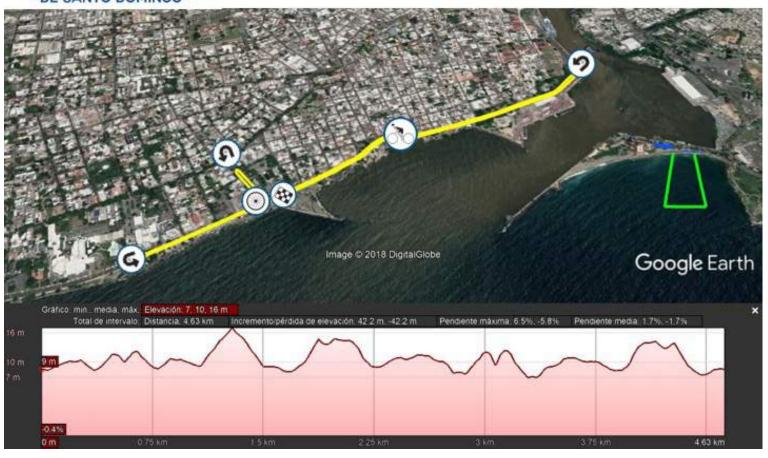

### BIKE COURSE (1 LINK + 3 LAPS)

Leaving the transition zone to the left northwards on Avenida España, crossing the Floating Bridge to stay in a circuit between Avenida del Puerto and Malecón until reaching the Obelisk, making a right you'll be bordering the Parque Eugenio María de Hostos, then making a U turn back into the Malecon until reaching Jaragua Hotel then making a U turn back to the Obelisk again and into T2 located at Plaza Juan Baron.

## BIKE 3 LAPS X 4,6 KM