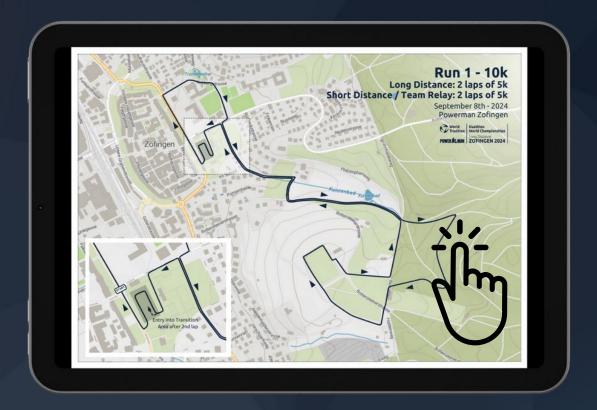

**RUN 1 - 10K** 

(2 LAPS OF 5K)

You can find more information about the course (elevation profile, detailed views, etc.) through links on RunGo, FATMAP, or on our website: www.powerman.swiss. Alternatively, GPX data can be downloaded for individual course representation.

RUN 1 - 10K (2 LAPS OF 5K)

You can find more information about the course (elevation profile, detailed views, etc.) through links on RunGo, FATMAP, or on our website: www.powerman.swiss. Alternatively, GPX data can be downloaded for individual course representation.