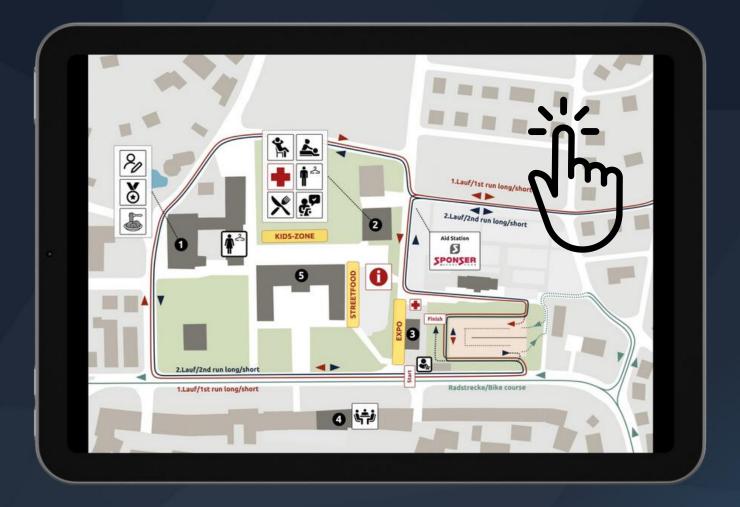

#### TOTAL PROTECTION. ABSOLUTE COMFORT.

Die BioXCell Line von CHIBA: Sommer Radhandschuhe gegen das Einschlafen der Hände. Mehr erfahren unter

www.chiba.de/BioXCell

Registrierungsbüro / Briefings

Preisverleihung

Pasta Party / Eröffnungsfeier

Garderobe Damen

Garderobe Herren

World Triathlon Office / LOC Büro / Medienbüro

Erholungszone

Massage

Athleten - Verpflegung

Doping Kontrolle

VIP Zone

Sanität

Information

- 1 Stadtsaal
- **2** Rosengarten Turnhalle
- **3** Kunsthaus
- 4 Kirchgemeindehaus
- **5** Gemeindeschulhaus GMS
- **6** Museum