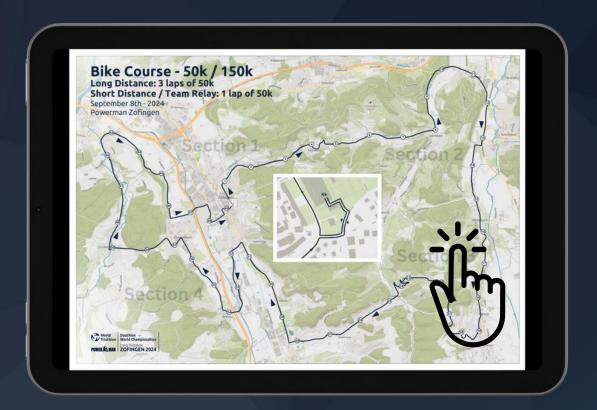

#### **BIKE - 50K**

(1 LAP OF 50K)

NUTRITION STATION PLAN

TIMING MATS AND POSITIONS

You can find more information about the course (elevation profile, detailed views, etc.) through links on RunGo, FATMAP, or on our website: www.powerman.swiss. Alternatively, GPX data can be downloaded for individual course representation.