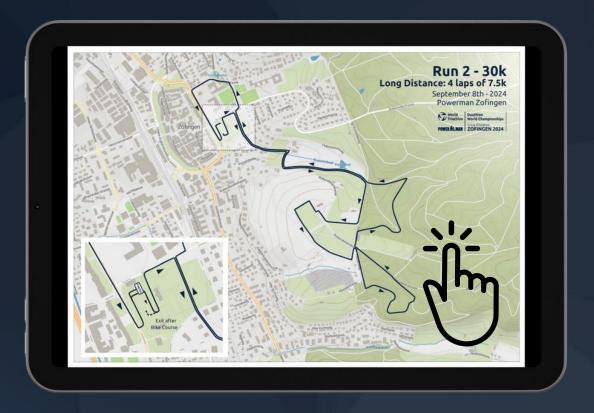

RUN 2 - 30K (4 LAPS OF 7.5K)

NUTRITION STATION PLAN

TIMING MATS AND POSITIONS

You can find more information about the course (elevation profile, detailed views, etc.) through links on RunGo, FATMAP, or on our website: www.powerman.swiss. Alternatively, GPX data can be downloaded for individual course representation.