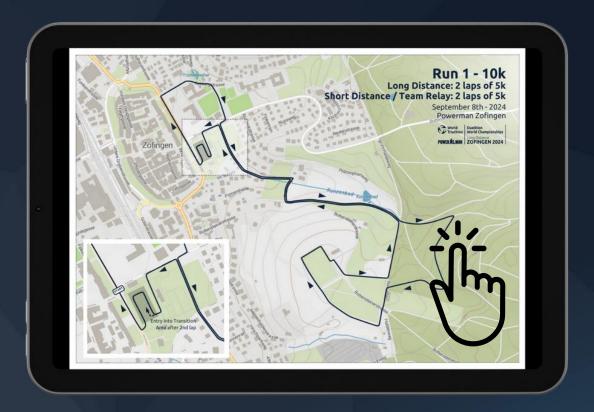

## 150k

#### **BIKE COURSE (3 LAPS OF 50K)**

In no time, the cycling odyssey kicks off with the initial ascent into Mühlethal, swiftly followed by the first exhilarating descent. However, the true test of ascent awaits in Reitnau, a location synonymous with high-speed mountain races.

The course is defined by a series of ascents, with the pinnacle being the challenging climb in Reitnau. Brace yourself for a course that presents multiple elevations, each contributing to the thrill of the ride. A key highlight awaits as you navigate the General Guisan Street in Zofingen, where spirited spectators provide that extra boost to propel you forward. Get ready to experience the perfect blend of scenic beauty and adrenaline-pumping challenges!