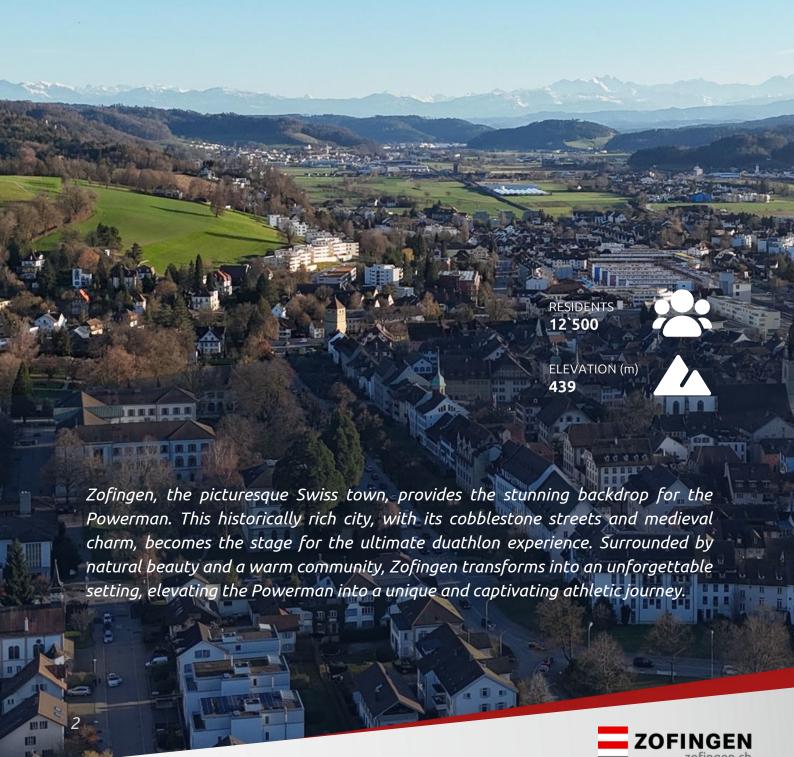

## ZOFINGEN SWITZERLAND #

The time until Powerman Zofingen 2024 is quickly running out, and our preparations are nearly complete. Very soon, the event site will be set up, and we are ready for an event that will be both challenging and visually stunning. The current registrations clearly show the great anticipation and motivation of the athletes.

Powerman Zofingen is not just a race; it's a challenge that pushes every participant to their limits while offering a unique opportunity to surpass them. In a setting that accompanies every breath and every step, you have the chance to test your endurance, strength, and determination.