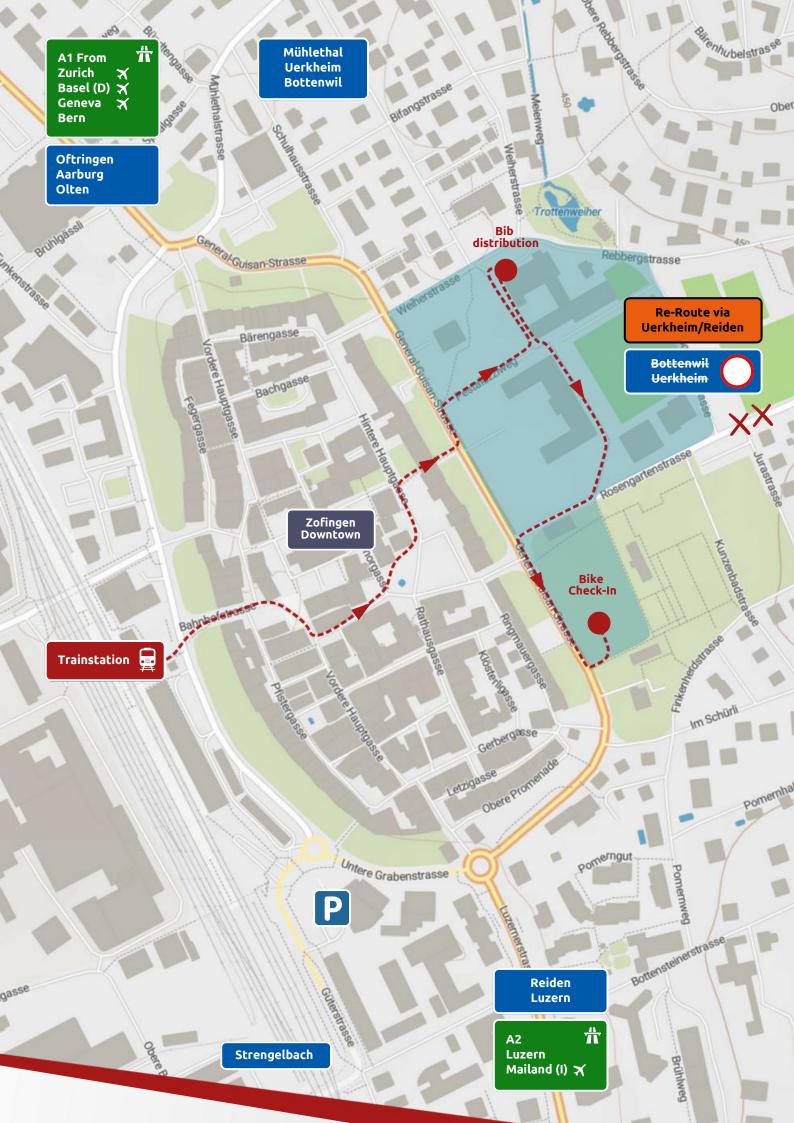

Zofingen is well-connected by train, making it an accessible destination. The Zofingen train station is centrally located, and the venue is within walking distance or a short taxi ride.

If you're driving, Zofingen is conveniently located near major highways. Ample parking is available at designated areas near the event venue.

Zofingen has an efficient local transportation system, including buses and taxis, making it easy to navigate the town and reach the event venue.

For detailed and personalized travel information, please visit the official Powerman Zofingen 2024 website or contact the event organizers directly. Safe travels!