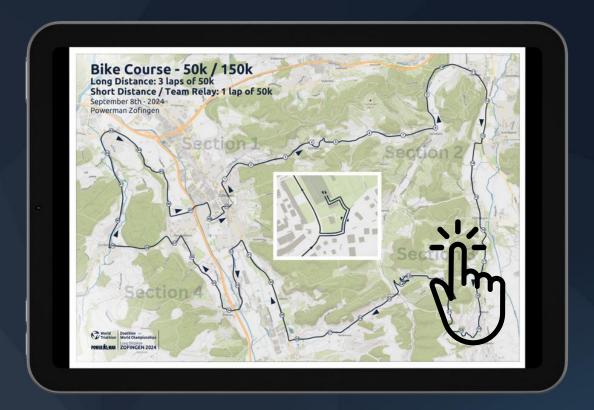

## 30k

#### **2ND RUN (4 LAPS of 7.5K)**

2nd Run Leg: Mostly retracing the first course with an additional loop, this time in the opposite direction. Finish with the cheering embrace of your fans at the finish line!