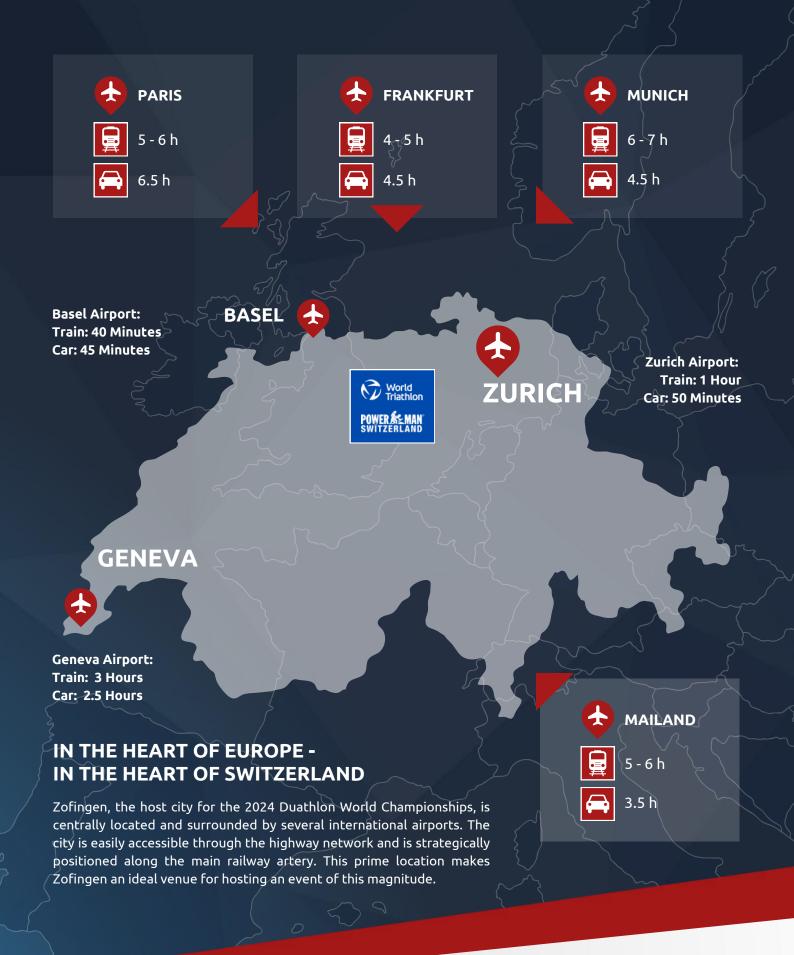

# TRAVEL INFORMATION

The nearest international airport to Zofingen is Zurich Airport (ZRH). From the airport, you can reach Zofingen by train, car, or shuttle service. The journey takes approximately 1 hour by train or car.

Zofingen is well-connected by train, making it an accessible destination. The Zofingen train station is centrally located, and the venue is within walking distance or a short taxi ride.

If you're driving, Zofingen is conveniently located near major highways. Ample parking is available at designated areas near the event venue.

Zofingen has an efficient local transportation system, including buses and taxis, making it easy to navigate the town and reach the event venue.

For detailed and personalized travel information, please visit the official Powerman Zofingen 2024 website or contact the event organizers directly. Safe travels!