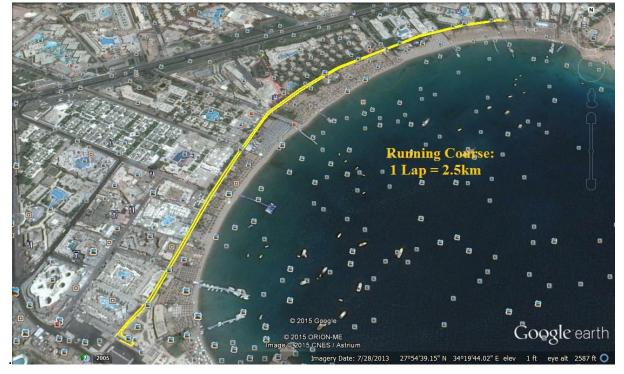

# **Swimming Course Map**

Swimming will be in the sea / Wetsuit is not allowed. Beach start for the Elite, depending on the number of Age Groupers, they will start from the water.