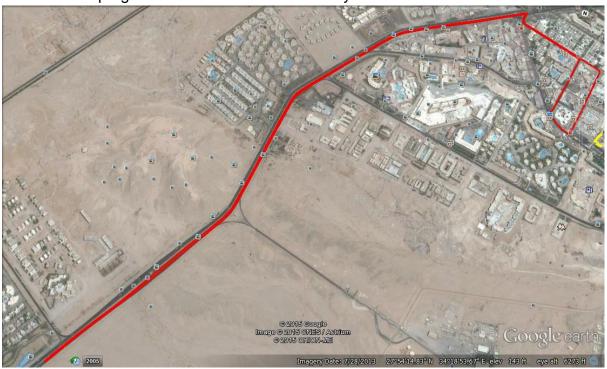

## **Cycling Course Map**

Road surface is asphalt. The course is not technical, however as the course is going over and back on the same road (divided by cones at the middle), athletes must be careful to keep right. The course is a little bit hilly.