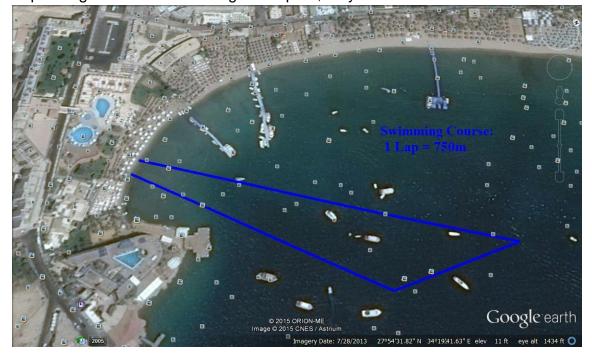

# **Swimming Course Map**

Swimming will be in the sea / Wetsuit is not allowed. Beach start for the Elite, depending on the number of Age Groupers, they will start from the water.

# **Triathlon Standard Distance: (Elite & U23)**

| Leg  | Total Distance | Laps Numbers | Lap Length    |
|------|----------------|--------------|---------------|
| Swim | 1.5km          | 2 Laps       | 1 Lap = 750M  |
| Bike | 39.8km         | 6 Laps       | 1 Lap = 6.3km |
| Run  | 10km           | 4 Laps       | 1 Lap = 2.5km |

# **Triathlon Sprint Distance: (Junior and AG)**

| Leg  | Total Distance | Laps Numbers | Lap Length    |
|------|----------------|--------------|---------------|
| Swim | 750m           | 1 Lap        | 1 Lap = 750M  |
| Bike | 19.9km         | 3 Laps       | 1 Lap = 6.3km |
| Run  | 5km            | 2 Laps       | 1 Lap = 2.5km |