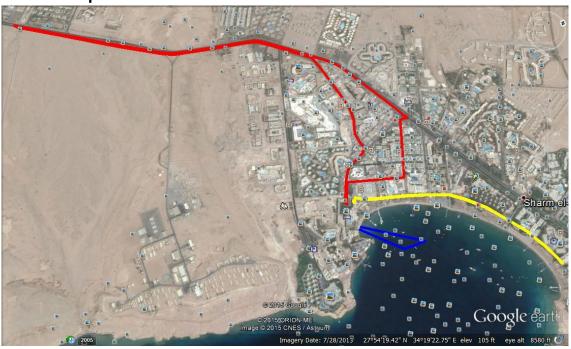

| 2 Laps       | 1 Lap = 5km   |
| Run1 | 2.5KM          | 1 Lap        | 1 Lap = 2.5km |

# **Triathlon Sprint Distance: (Junior and AG)**

| Leg  | Total Distance | Laps Numbers | Lap Length    |
|------|----------------|--------------|---------------|
| Swim | 750m           | 1 Lap        | 1 Lap = 750M  |
| Bike | 19.9km         | 3 Laps       | 1 Lap = 6.3km |
| Run  | 5km            | 2 Laps       | 1 Lap = 2.5km |

# **Triathlon Standard Distance: (Elite & U23)**

| Leg  | Total Distance | Laps Numbers | Lap Length    |
|------|----------------|--------------|---------------|
| Swim | 1.5km          | 2 Laps       | 1 Lap = 750M  |
| Bike | 39.8km         | 6 Laps       | 1 Lap = 6.3km |
| Run  | 10km           | 4 Laps       | 1 Lap = 2.5km |

# <u>Maps</u>

The Full Map



# **Swimming Course Map**

Swimming will be in the sea / Wetsuit is not allowed. Beach start for the Elite, depending on the number of Age Groupers, they will start from the water.



## **Cycling Course Map**

Road surface is asphalt. The course is not technical, however as the course is going over and back on the same road (divided by cones at the middle), athletes must be careful to keep right. The course is a little bit hilly.



# **Running Course Map**

Brief description including: flat, straight, one turning point, various surface). 2 Aid stations per lap.



## **Transition Area**



For any questions don't hesitate to contact: <a href="mailto:ahmedsoft85@gmail.com">ahmedsoft85@gmail.com</a>